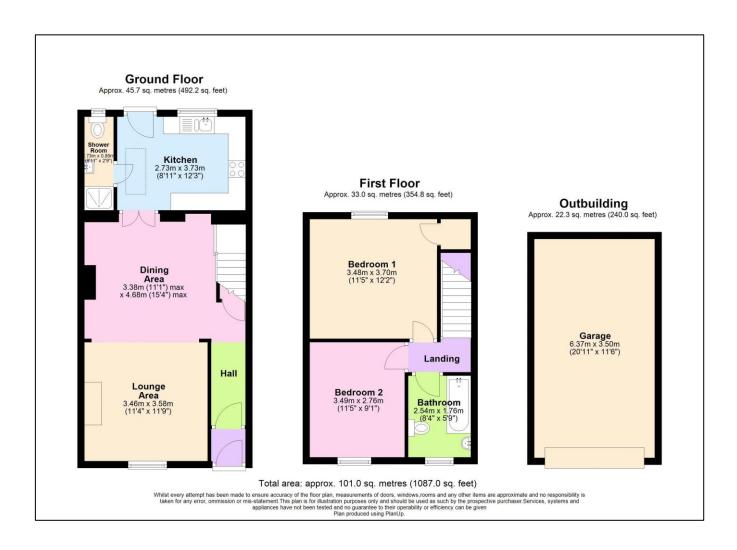

## 9 Alexandra Terrace

Ham Lane, Paulton **BS39 7QP** 

£285,000

- A super two bedroom mid terrace home
- Spacious lounge/dining room with stairs to the first floor
- Light and bright kitchen and ground floor shower room
- Two first floor double bedrooms and family bathroom
- Garage and easy maintainable garden
- Excellent location for those needing to commute

'A super terraced cottage, immaculately and tastefully presented and with both a ground floor shower room and a first floor bathroom!'

This two bedroom terraced cottage is one to be viewed to be fully appreciated, offering good size accommodation which enjoys a modern and contemporary finish throughout. As you enter the property there is a hallway which leads through into the open plan lounge/dining room which has been opened up to create a light and bright social space with attractive fireplaces and the stairs to the first floor. Double doors lead through to an attractive, recently fitted kitchen with velux windows and there is a ground floor shower room. On the first floor there are two large double bedrooms and the bathroom is now located on the first floor and is a very generous size. GCH and double glazing.

Externally the property has a low maintenance front garden and pathway leading up to the front door. A shared vehicular access serves the terrace and leads to a garage with power supply and has been re-rendered. Beyond the garage is an easily maintainable, enclosed garden area, laid to paving and decorative stone.