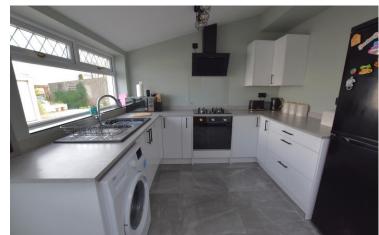

'A super terraced cottage, immaculately and tastefully presented and with both a ground floor shower room and a first floor bathroom!'

This two bedroom terraced cottage is one to be viewed to be fully appreciated, offering good size accommodation which enjoys a modern and contemporary finish throughout. As you enter the property there is a hallway which leads through into the open plan lounge/dining room which has been opened up to create a light and bright social space with attractive fireplaces and the stairs to the first floor. Double doors lead through to an attractive, recently fitted kitchen with velux windows and there is a ground floor shower room. On the first floor there are two large double bedrooms and the bathroom is now located on the first floor and is a very generous size. GCH and double glazing.