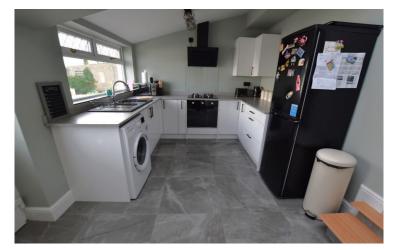

'A super terraced cottage, immaculately and tastefully presented and with both a ground floor shower room and a first floor bathroom!'

This two bedroom terraced cottage is one to be viewed to be fully appreciated, offering good size accommodation which enjoys a modern and contemporary finish throughout. As you enter the property there is a hallway which leads through into the open plan lounge/dining room which has been opened up to create a light and bright social space with attractive fireplaces and the stairs to the first floor. Double doors lead through to an attractive, recently fitted kitchen with velux windows and there is a ground floor shower room. On the first floor there are two large double bedrooms and the bathroom is now located on the first floor and is a very generous size. GCH and double glazing.