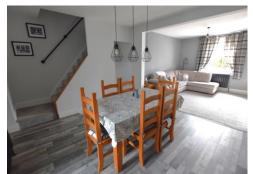

'A super terraced cottage, immaculately and tastefully presented and with both a ground floor shower room and a first floor bathroom!'

This two bedroom terraced cottage is one to be viewed to be fully appreciated, offering good size accommodation which enjoys a modern and contemporary finish throughout. As you enter the property there is a hallway which leads through into the open plan lounge/dining room which has been opened up to create a light and bright social space with attractive fireplaces and the stairs to the first floor. Double doors lead through to an attractive, recently fitted kitchen with velux windows and there is a ground floor shower room. On the first floor there are two large double bedrooms and the bathroom is now located on the first floor and is a very generous size. GCH and double glazing.